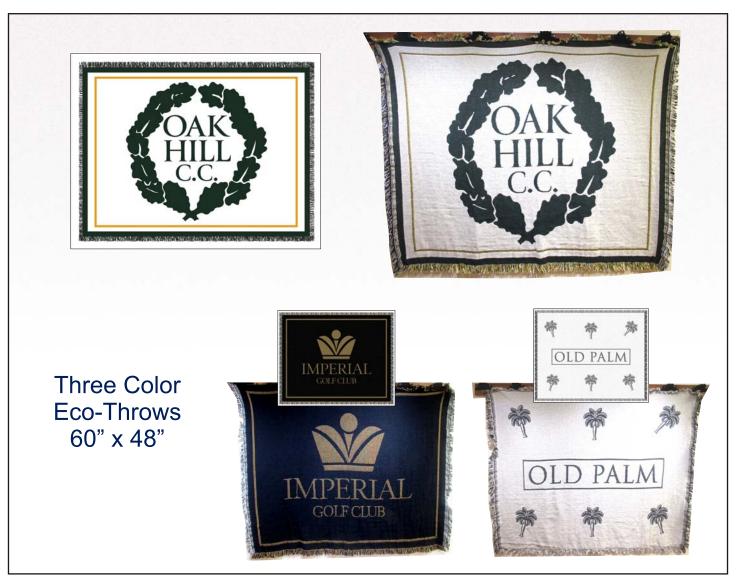

## **Eco-Throw**

100% Cotton

Standard Weight Throw, Dimensions: 60" x 48"

Colors: Up to 3 colors per throw (ground color plus 2 more) matched closest to your logo using color chart below

**Style Number: ECOTHROW** 

**Quantity Minimum: 15** 