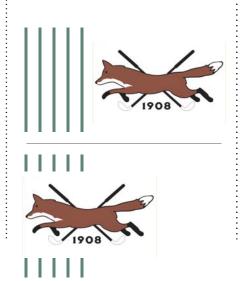

#### WOVEN

Sakmann's art department can use your logo or we can create special art for any event

Select from embroidery or art woven directly into the towel

Woven logos may be placed to the right of stripes or through stripes for an even more customized appearance

Unique layouts and designs for all custom woven towels are based on the art supplied and can be modified into several shapes. All styles are 100% cotton, custom woven jacquard design and made in the USA.