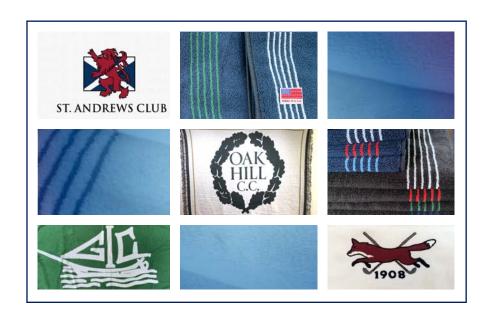

## **SAKMANN** | CUSTOM WOVEN TAPESTRIES AND THROWS

## 100% cotton ribbed terry cloth / 16" W x 36" L

Custom Art Placement • Available in White, Navy and Black • Four Stripe Colors All towels are made in the USA.

## Customized with your branding

#### **EMBROIDERY**

Select from full color or tonal embroidery matched to stripe color

#### WOVEN

Sakmann's art department can use your logo or we can create special art for any event

Select from embroidery or art woven directly into the towel

Woven logos may be placed to the right of stripes or through stripes for an even more customized appearance

Unique layouts and designs for all custom woven towels are based on the art supplied and can be modified into several shapes. All styles are 100% cotton, custom woven jacquard design and made in the USA.