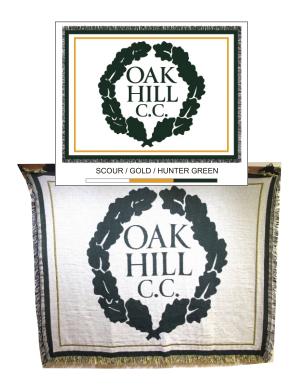

# **Tapestry Premium Throw**

100% Cotton

Standard Weight Premium Throw,

Dimensions: 60" x 52"

Colors: Unlimited - Perfect for logos with three or more colors or for a customized color match

**Style Number: TAPESTRYTHROW** 

**Quantity Minimum: 15** 