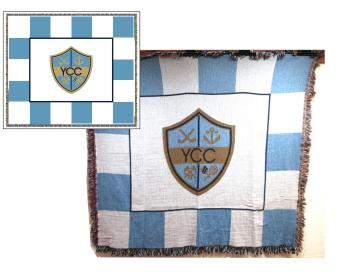

# **Tapestry Premium Throw**

100% Cotton

Standard Weight Premium Throw,

Dimensions: 60" x 52"

Colors: Unlimited - Perfect for logos with three or more colors or for a customized color match

**Style Number: TAPESTRYTHROW** 

**Quantity Minimum: 15** 