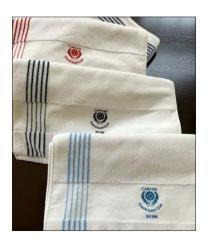

## 100% cotton ribbed terry cloth / 16" W x 36" L

Custom Art Placement • Available in White, Navy and Black • Four Stripe Colors All towels are made in the USA.

## Customized with your branding

#### **EMBROIDERY**

Select from full color or tonal embroidery matched to stripe color

#### WOVEN

Sakmann's art department can use your logo or we can create special art for any event

Select from embroidery or art woven directly into the towel

Woven logos may be placed to the right of stripes or through stripes for an even more customized appearance