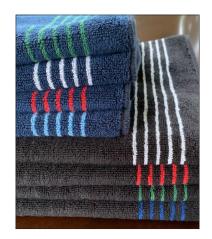

## 100% cotton ribbed terry cloth / 16" W x 36" L

Custom Art Placement • Available in White, Navy and Black • Four Stripe Colors All towels are made in the USA.

## Customized with your branding

#### **EMBROIDERY**

Select from full color or tonal embroidery matched to stripe color

#### WOVEN

Sakmann's art department can use your logo or we can create special art for any event

Select from embroidery or art woven directly into the towel

Woven logos may be placed to the right of stripes or through stripes for an even more customized appearance