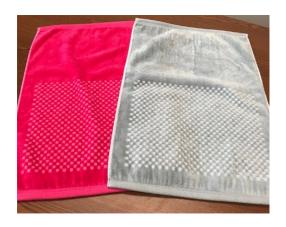

# Scrubber Towel

100% Cotton

Available in 30 colors. Towel dimensions: 16" wide x 22" long sheared. Grommet and hook can be added for additional price in brass, silver or black. Hooks priced by finish.

**Style Number: SCRUBTOWEL** 

★ Fancy Premier Towel - 100% Cotton - 16" x 24" Sheared also available in 10 colors: Black, White, Burgundy, Hunter, Navy, Royal, Scour, Red, Kelly and Cream as marked above.

Minimum order of 10 per color.