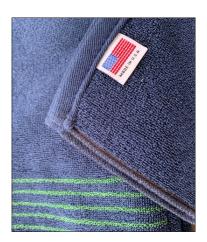

## 100% cotton ribbed terry cloth / 16" W x 36" L

Custom Art Placement • Available in White, Navy and Black • Four Stripe Colors All towels are made in the USA.

## Customized with your branding

#### **EMBROIDERY**

Select from full color or tonal embroidery matched to stripe color

#### WOVEN

Sakmann's art department can use your logo or we can create special art for any event

Select from embroidery or art woven directly into the towel

Woven logos may be placed to the right of stripes or through stripes for an even more customized appearance