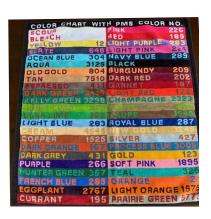

Dimensions: 24" wide x 44" long

All towels are closely matched to your club colors.

Grommet and hook can be added to SPORT TOWEL for additional price in brass, silver or black. Hooks priced by finish

Custom Woven Jacquard PMS Colors