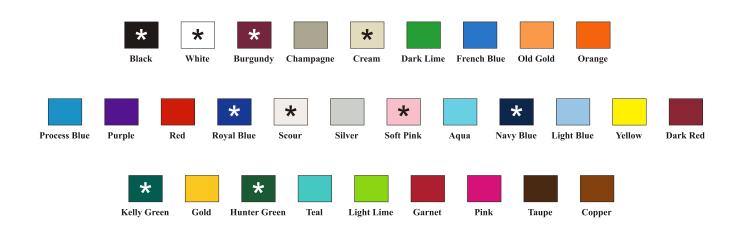

# Scrubber Towel

100% Cotton

Available in 30 colors. Towel dimensions: 16" wide x 22" long sheared. Grommet and hook can be added for additional price in brass, silver or black. Hooks priced by finish.

**Style Number: SCRUBTOWEL** 

★ Fancy Premier Towel - 100% Cotton - 16" x 24" Sheared also available in 10 colors: Black, White, Burgundy, Hunter, Navy, Royal, Scour, Red, Kelly and Cream as marked above.

Minimum order of 10 per color.