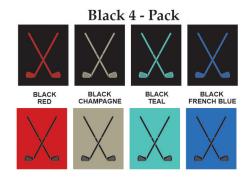

### Style #: SPORTOWEL-JACQ-4PK

Minimum Orders: 60 towels for **FREE** setup 36 towels with \$30 setup fee

SAMPLE ORDER: 60 Towels in Navy Blue 4 Pack
Background on all towels is navy
Logo: 15 of each pre-set color: Ocean Blue, Gold, Light Lime, Red