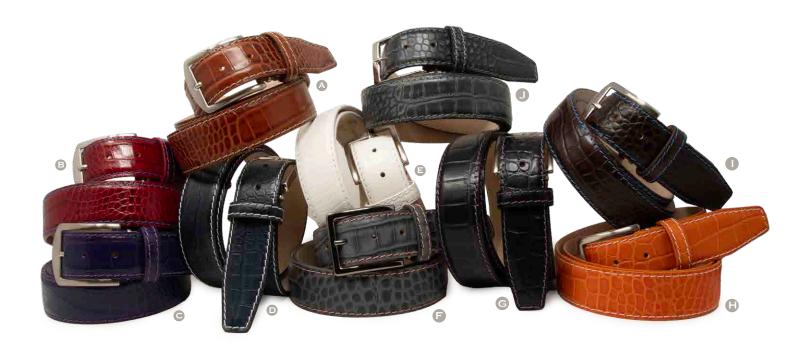

HANDMADE IN THE USA

2 0 2 5 ANTAS SIGNATURE COLLECTION

Look for the Veg Tan symbol for environmentally sustainable products.

cover photo (belts left to right):

- A. 40MM Cognac Italian Calf Ostrich matching stitch 1993 brushed buckle
- B. 40MM Grey Italian Calf Ostrich matching stitch 1993 gunmetal buckle
- c. 40MM Black Italian Calf Ostrich matching stitch 1993 gunmetal buckle
- E. 40MM Navy Italian Calf Ostrich matching stitch 1993 brushed buckle
- F. 40MM Brown Italian Calf Ostrich matching stitch 1993 brushed buckle