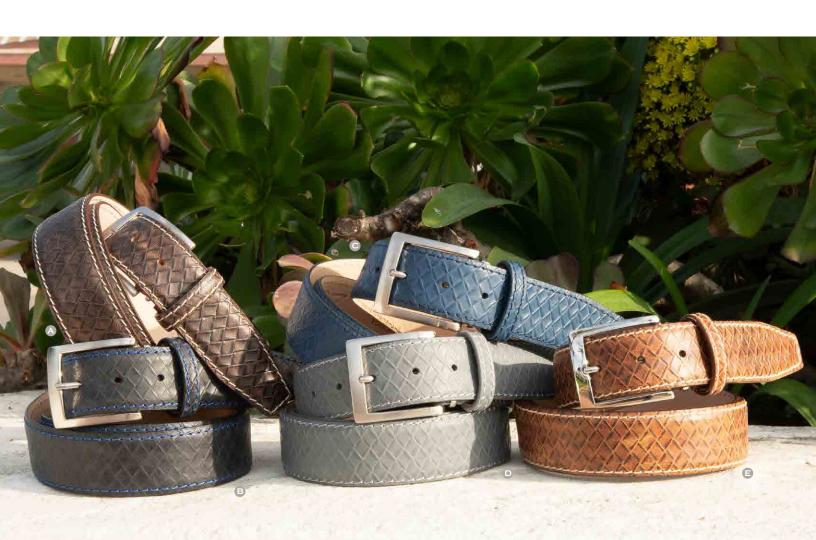

# Italian Basket Weave 40 MM WIDTH

Our Italian Basket Weave Whole Grain calf skins come from Italy and are finished in a basket textured basket weave pattern to create the perfect golf belt or dress belt for your wardrobe. We import these skins from Italy to make our Antas Signature collection in a variety of buckle combinations in sizes up to 55" long in 40 MM width.

- A. 40MM Brown Italian Basket Weave white stitch 1167 brushed buckle
- B. 40MM Black Italian Basket Weave cobalt stitch 1993 brushed buckle
- c. 40MM Navy Italian Basket Weave matching stitch 1993 brushed buckle
- D. 40MM Grey Italian Basket Weave matching stitch 1993 brushed buckle
- E. 40MM Cognac Italian Basket Weave matching stitch 1993 polished buckle