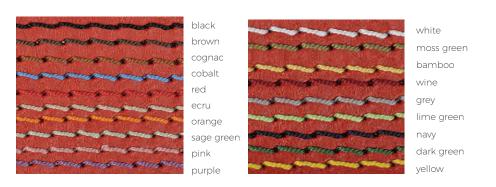

g stitch 4010 yellow gold buckle
- c. 35MM Black Genuine American Glazed Alligator matching stitch 4010 gunmetal buckle
- D. 40MM Navy Genuine American Glazed Alligator matching stitch 551 brushed buckle





The Faux Lizard belt skins start with smooth Italian calf skin and are plate embossed to create the imitation pattern of a Teju Lizard. Exclusively for Antas Apparel by Artisan Craftsman Roger Ximenez.



- A. 40MM Black Faux Lizard white stitch 1167 brushed buckle
- B. 40MM Cognac Faux Lizard cobalt stitch 908 polished buckle
- c. 40MM Brown Faux Lizard cognac stitch 1167 brushed buckle







# Camo & USA Italian Calf

40 MM WIDTH (CAMO) 30 MM / 40 MM WIDTHS (USA)



#### DISPLAYS



#### BUCKLES & STITCH

40MM BUCKLE OPTIONS



35MM BUCKLE OPTIONS



#### **Custom Stitch Colors**



# Club Blazer Program

- · Antas in-stock super 120's wool Navy Blue, Jet Black & The Green
- $\cdot$  2 button single vent blazer
- · Sizes 36" short to 54" long
- · Custom club logo embroidered (outside left breast pocket)
- · Member or staff name inside blazer
- · 2 week turn-around
- · Staff PUD 20% discount blazer only
- · European fit









- A. Jet Black Blazer
- в. The Green Blazer
- c. Custom Garment Bag
- D. Navy Blue Blazer



www.AntasApparel.com