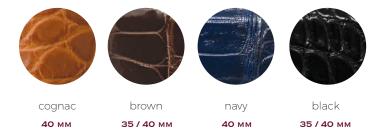

# Genuine American Glazed Alligator 35/40 MM WIDTHS

- A. 40MM Cognac Genuine American Glazed Alligator matching stitch 1993 yellow gold buckle
- B. 35MM Brown Genuine American Glazed Alligator matching stitch 4010 yellow gold buckle
- c. 35MM Black Genuine American Glazed Alligator matching stitch 4010 gunmetal buckle
- D. 40MM Navy Genuine American Glazed Alligator matching stitch 551 brushed buckle