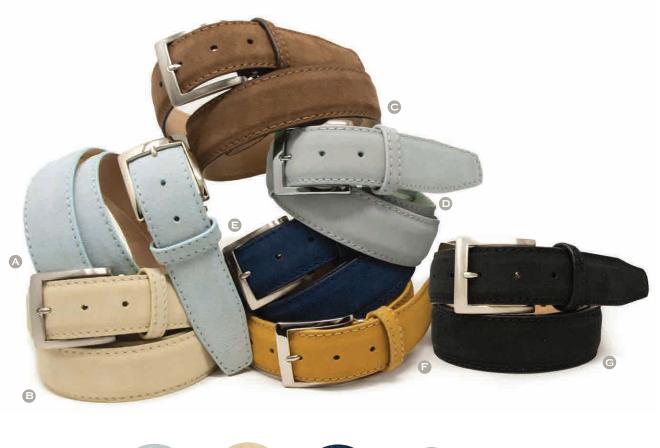

# Italian Classic Suede 40 MM WIDTH

The Classic Suede leather is a type of very soft napped leather. The Suede name comes from the French words "Gants de Suede", which literally means "Swedish gloves" because of how soft the napped leather feels on the skin. We use only the finest napped leather in our genuine Suede belts.

- A. 40MM Soft Blue Suede matching stitch 1993 polished buckle
- B. 40MM Cream Suede matching stitch 1993 brushed buckle
- c. 40MM Brown Suede matching stitch 1993 brushed buckle
- D. 40MM Tan Suede matching stitch 1993 brushed buckle
- E. 40MM Navy Suede matching stitch 1993 brushed buckle
- F. 40MM Chestnut Suede matching stitch 1993 polished buckle
- g. 40MM Black Suede matching stitch 1993 brushed buckle