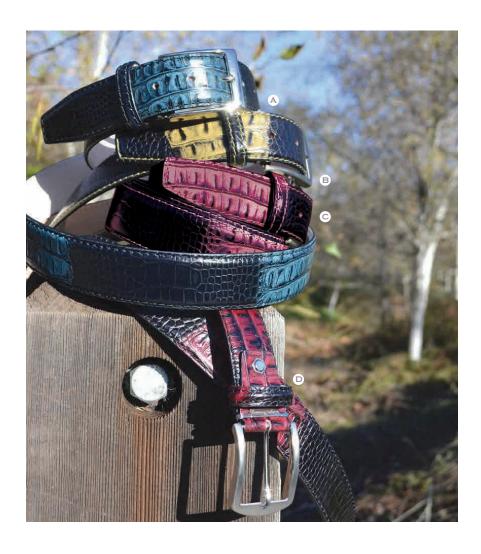

# Two Toned Italian Mock Croc 40 MM WIDTH

The unique Two Toned Italian Mock Croc colored skin is achieved from a double tanning process with our popular Italian calf skin and mock king crocodile plate embossed patterned imported skins. Exclusively for Antas Apparel by Artisan Craftsman.

- A. 40MM Blue Two Toned Italian black stitch 908 polished buckle
- B. 40MM Olive Two Toned Italian olive stitch 1167 brushed buckle
- c. 40MM Wine Two Toned Italian wine stitch 1167 brushed buckle
- D. 40MM Wine Two Toned Italian black stitch 1167 brushed buckle