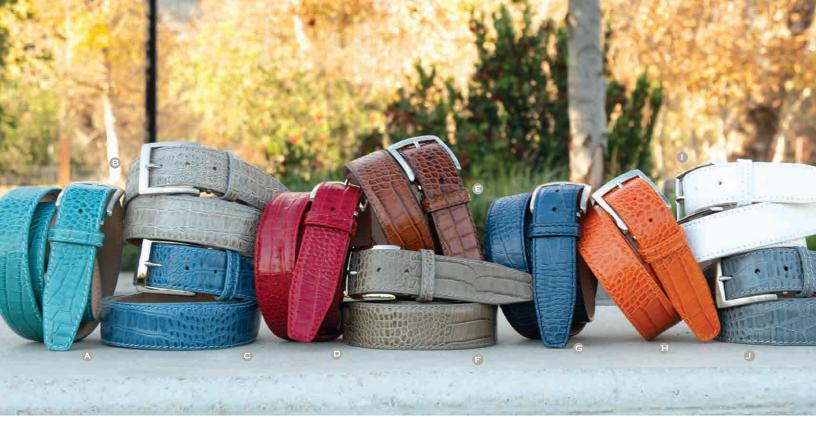

# Italian Matte Mock Crocodile 40 MM WIDTH

Our Italian Mock Crocodile patterns are plate embossed to duplicate the pattern of the farm raised king crocodile, aniline dyed and finished in Italy.

- A. 40MM Turquoise Italian Matte Mock Crocodile matching stitch 1993 brushed buckle
- B. 40MM Mink Italian Matte Mock Crocodile matching stitch 1993 brushed buckle
- c. 40MM Blue Jean Italian Matte Mock Crocodile matching stitch 1993 polished buckle
- D. 40MM Red Italian Matte Mock Crocodile matching stitch 1993 polished buckle
- E. 40MM Cognac Italian Matte Mock Crocodile matching stitch 1993 brushed buckle
- F. 40MM Taupe Italian Matte Mock Crocodile matching stitch 1993 polished buckle
- g. 40MM Navy Italian Matte Mock Crocodile matching stitch 1993 brushed buckle
- н. 40MM Orange Italian Matte Mock Crocodile matching stitch 1993 brushed buckle
- ı. 40MM White Italian Matte Mock Crocodile matching stitch 1993 polished buckle
- J. 40MM Grey Italian Matte Mock Crocodile matching stitch 1993 brushed buckle