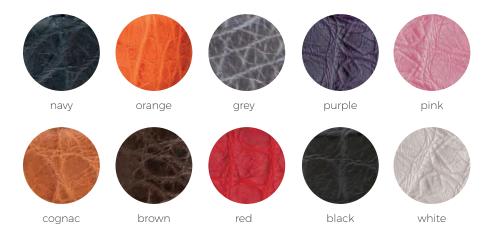

#### Genuine American Matte Alligator 40 MM WIDTH

Our Genuine Glazed and Matte finished American Alligator skin belts come directly from the southeastern annual hunt, primarily in Louisiana and Mississippi. These are fresh water hunts where the meat and skins are sold to packaging and processing plants for human consumption and select approved vendors. We are proud to be a part of this and bring these genuine skins to you in our Signature Genuine American Alligator collection. These exquisite reptiles create unique one of a kind belts using the side flanks and tails for belts and other leather accessories. One of the finest dress belts or golf belts you can own for years of fantastic fashion to your wardrobe. Black and Brown available in both 35 MM and 40 MM width, genuine matte finish in 40MM width only. Sizes up to 60" long in all colors, upon request and additional charge.

- A. 40MM Orange Genuine American Matte Alligator matching stitch 1993 polished buckle
- B. 40MM Black Genuine American Matte Alligator matching stitch 1993 brushed buckle
- c. 40MM Purple Genuine American Matte Alligator matching stitch 1993 brushed buckle
- D. 40MM Navy Genuine American Matte Alligator matching stitch 1993 polished buckle
- E. 40MM Cognac Genuine American Matte Alligator matching stitch 1993 polished buckle
- F. 40MM White Genuine American Matte Alligator matching stitch 1993 brushed buckle
- g. 40MM Grey Genuine American Matte Alligator matching stitch 1993 brushed buckle
- н. 40MM Red Genuine American Matte Alligator matching stitch 1993 brushed buckle
- ı. 40MM Brown Genuine American Matte Alligator matching stitch 1993 brushed buckle
- J. 40MM Pink Genuine American Matte Alligator matching stitch 1993 brushed buckle

# Genuine American Glazed Alligator 35/40 MM WIDTHS

- A. 40MM Cognac Genuine American Glazed Alligator matching stitch 1993 yellow gold buckle
- B. 35MM Brown Genuine American Glazed Alligator matching stitch 4010 yellow gold buckle
- c. 35MM Black Genuine American Glazed Alligator matching stitch 4010 gunmetal buckle
- D. 40MM Navy Genuine American Glazed Alligator matching stitch 551 brushed buckle