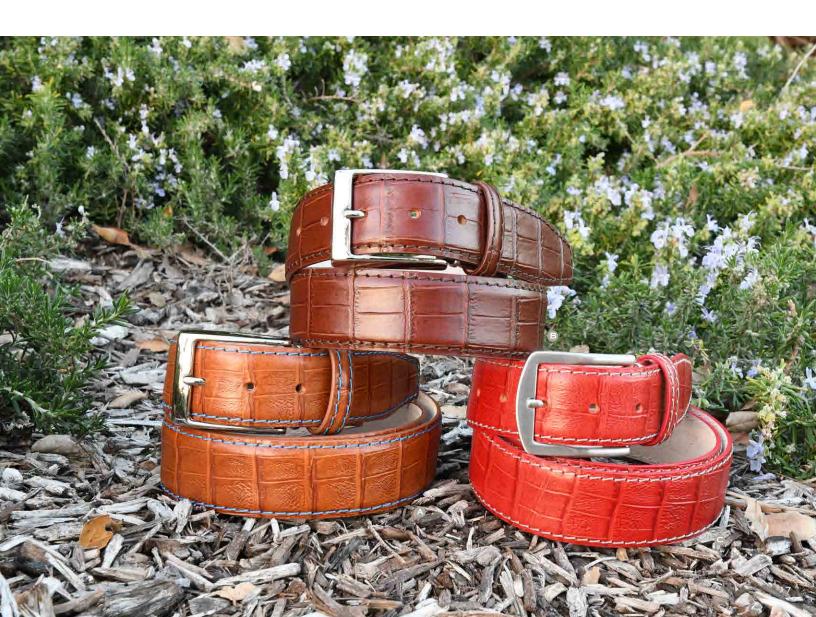

HANDMADE IN THE USA

2 0 2 5 ANTAS SIGNATURE COLLECTION

Look for the Veg Tan symbol for environmentally sustainable products.

cover photo (belts left to right):

- A. 40MM Cognac Italian Calf Ostrich matching stitch 1993 brushed buckle
- B. 40MM Grey Italian Calf Ostrich matching stitch 1993 gunmetal buckle
- c. 40MM Black Italian Calf Ostrich matching stitch 1993 gunmetal buckle
- E. 40MM Navy Italian Calf Ostrich matching stitch 1993 brushed buckle
- F. 40MM Brown Italian Calf Ostrich matching stitch 1993 brushed buckle