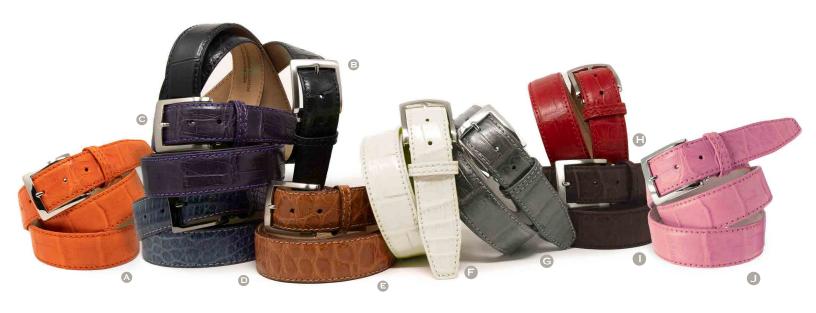

#### Genuine American Matte Alligator 40 MM WIDTH

Our Genuine Glazed and Matte finished American Alligator skin belts come directly from the southeastern annual hunt, primarily in Louisiana and Mississippi. These are fresh water hunts where the meat and skins are sold to packaging and processing plants for human consumption and select approved vendors. We are proud to be a part of this and bring these genuine skins to you in our Signature Genuine American Alligator collection. These exquisite reptiles create unique one of a kind belts using the side flanks and tails for belts and other leather accessories. One of the finest dress belts or golf belts you can own for years of fantastic fashion to your wardrobe. Black and Brown available in both 35 MM and 40 MM width, genuine matte finish in 40MM width only. Sizes up to 60" long in all colors, upon request and additional charge.

- A. 40MM Orange Genuine American Matte Alligator matching stitch 1993 polished buckle
- B. 40MM Black Genuine American Matte Alligator matching stitch 1993 brushed buckle
- c. 40MM Purple Genuine American Matte Alligator matching stitch 1993 brushed buckle
- D. 40MM Navy Genuine American Matte Alligator matching stitch 1993 polished buckle
- E. 40MM Cognac Genuine American Matte Alligator matching stitch 1993 polished buckle
- F. 40MM White Genuine American Matte Alligator matching stitch 1993 brushed buckle
- g. 40MM Grey Genuine American Matte Alligator matching stitch 1993 brushed buckle
- н. 40MM Red Genuine American Matte Alligator matching stitch 1993 brushed buckle
- ı. 40MM Brown Genuine American Matte Alligator matching stitch 1993 brushed buckle
- J. 40MM Pink Genuine American Matte Alligator matching stitch 1993 brushed buckle