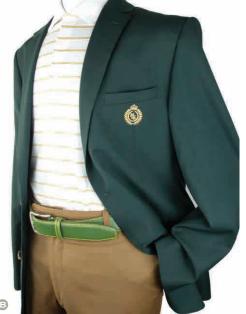

# Club Blazer Program

- · Antas in-stock super 120's wool Navy Blue, Jet Black & The Green
- $\cdot$  2 button single vent blazer
- · Sizes 36" short to 54" long
- · Custom club logo embroidered (outside left breast pocket)
- · Member or staff name inside blazer
- · 2 week turn-around
- · Staff PUD 20% discount blazer only
- · European fit

- A. Jet Black Blazer
- в. The Green Blazer
- c. Custom Garment Bag
- D. Navy Blue Blazer

www.AntasApparel.com