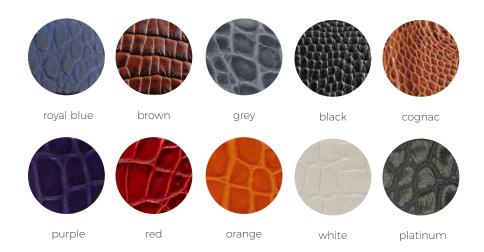

## Italian Mock Crocodile 35/40 MM WIDTHS

Similar to the Italian Pebble Grain and Faux Lizard calf skins, our Italian Mock Crocodile patterns are plate embossed to duplicate the pattern of the farm raised king crocodile, aniline dyed and finished in Italy. Exclusively for Antas Apparel by Artisan Craftsman.

- A. 40MM Cognac Italian Mock Crocodile matching stitch 1167 brushed buckle
- B. 40MM Red Italian Mock Crocodile cobalt stitch 1167 brushed buckle
- c. 40MM Purple Italian Mock Crocodile matching stitch 1167 brushed buckle
- D. 40MM Royal Blue Italian Mock Crocodile white stitch 1167 brushed buckle
- E. 40MM White Italian Mock Crocodile matching stitch 1167 brushed buckle
- F. 40MM Grey Italian Mock Crocodile pink stitch 1250 gunmetal buckle
- g. 40MM Black Italian Mock Crocodile purple stitch 1167 brushed buckle
- н. 40MM Orange Italian Mock Crocodile white stitch 1167 brushed buckle
- ı. 40MM Brown Italian Mock Crocodile cobalt stitch 1167 polished buckle
- J. 40MM Platinum Italian Mock Crocodile grey stitch 1167 polished buckle