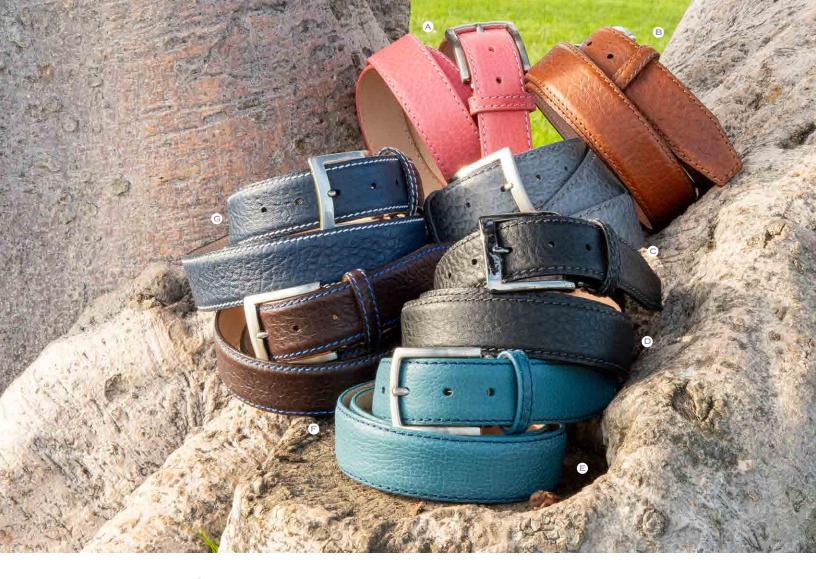

- A. 40MM Pink Genuine American Bison matching stitch 1993 brushed buckle
- B. 40MM Peanut Genuine American Bison matching stitch 1993 gunmetal buckle
- c. 40MM Grey Genuine American Bison matching stitch 1993 brushed buckle
- D. 40MM Black Genuine American Bison matching stitch 1993 gunmetal buckle
- E. 40MM Blue Jean Genuine American Bison navy stitch 1993 brushed buckle
- F. 40MM Brown Genuine American Bison cobalt stitch 1993 brushed buckle
- g. 40MM Navy Genuine American Bison white stitch 1993 brushed buckle

grey

pink

black

navy

brown

blue jean

peanut