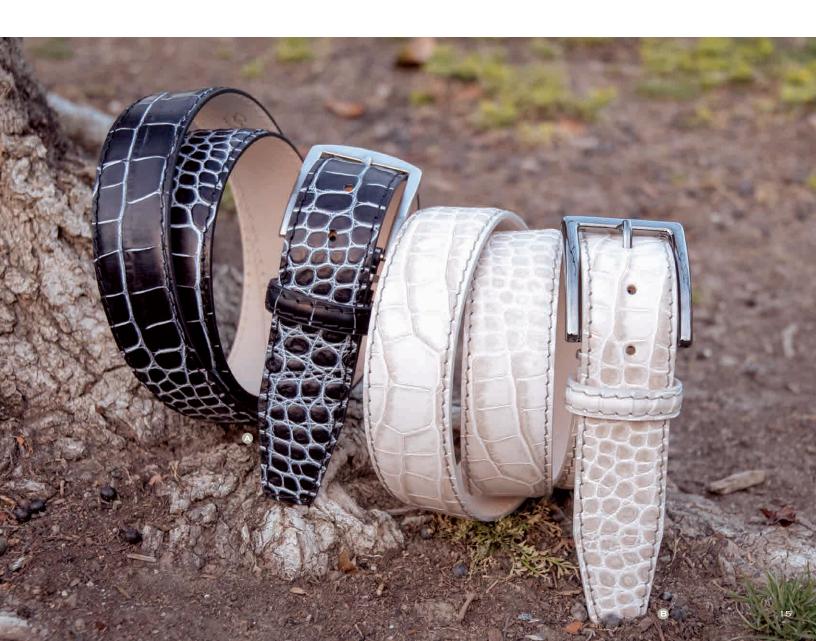

# Two Toned Italian Croc 40 MM WIDTH

The unique Two Toned Italian Mock Croc colored skin is achieved from a double tanning process with our popular Italian calf skin and mock crocodile plate embossed patterned imported skins. Handmade in the USA.

#### ALL 40 MM WIDTH WITH MATCHING STITCH

- A. Two Toned Italian Brown/Navy 1993 polished buckle
- B. Two Toned Italian Black/Tan 1993 polished buckle
- c. Two Toned Italian Stone 1993 polished buckle
- D. Two Toned Italian Grey Fog 1993 polished buckle
- E. Two Toned Italian Ocean Black 1993 polished buckle
- F. Two Toned Italian Black/Lime 1993 gunmetal buckle
- G. Two Toned Italian Brown/Sea Salt 1993 brushed buckle
- н. Two Toned Italian Marine/Tan 1993 brushed buckle
- ı. Two Toned Italian Cognac/Cobalt 1993 polished buckle