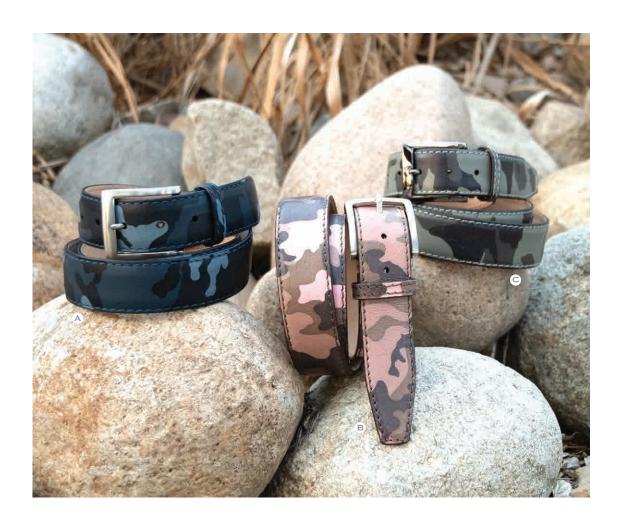

ine American Glazed Alligator 35/40 MM WIDTHS



- A. 40MM Cognac Genuine American Glazed Alligator matching stitch 1993 yellow gold buckle
- B. 35MM Brown Genuine American Glazed Alligator matching stitch 4010 yellow gold buckle
- c. 35MM Black Genuine American Glazed Alligator matching stitch 4010 gunmetal buckle
- D. 40MM Navy Genuine American Glazed Alligator matching stitch 551 brushed buckle





The Faux Lizard belt skins start with smooth Italian calf skin and are plate embossed to create the imitation pattern of a Teju Lizard. Exclusively for Antas Apparel by Artisan Craftsman Roger Ximenez.



- A. 40MM Black Faux Lizard white stitch 1167 brushed buckle
- B. 40MM Cognac Faux Lizard cobalt stitch 908 polished buckle
- c. 40MM Brown Faux Lizard cognac stitch 1167 brushed buckle







# Camo & USA Italian Calf

40 MM WIDTH (CAMO) 30 MM / 40 MM WIDTHS (USA)



#### DISPLAYS



#### BUCKLES & STITCH

40MM BUCKLE OPTIONS



35MM BUCKLE OPTIONS



#### **Custom Stitch Colors**



# Club Blazer Program

- · Antas in-stock super 120's wool Navy Blue, Jet Black & The Green
- $\cdot$  2 button single vent blazer
- · Sizes 36" short to 54" long
- · Custom club logo embroidered (outside left breast pocket)
- · Member or staff name inside blazer
- · 2 week turn-around
- · Staff PUD 20% discount blazer only
- · European fit









- A. Jet Black Blazer
- в. The Green Blazer
- c. Custom Garment Bag
- D. Navy Blue Blazer



www.AntasApparel.com