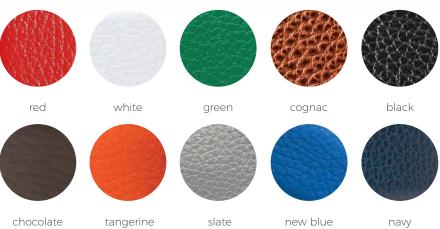

brushed buckle
- B. 40MM Peanut Genuine American Bison matching stitch 1993 gunmetal buckle
- c. 40MM Grey Genuine American Bison matching stitch 1993 brushed buckle
- D. 40MM Black Genuine American Bison matching stitch 1993 gunmetal buckle
- E. 40MM Blue Jean Genuine American Bison navy stitch 1993 brushed buckle
- F. 40MM Brown Genuine American Bison cobalt stitch 1993 brushed buckle
- g. 40MM Navy Genuine American Bison white stitch 1993 brushed buckle















grey

pink

black

navy

brown

blue jean

peanut

#### Italian Pebble Grain Calf Skin 35/40 MM WIDTHS

The Italian Pebble Grain Calf skins are plate embossed to create the pebble texture and hand finished to our exact specifications to create a unique look and feel. Exclusively for Antas Apparel by Artisan Craftsman.





- A. 35MM Red Italian Pebble Grain matching stitch 940 brushed buckle
- B. 35MM Tangerine Italian Pebble Grain matching stitch 1165 brushed buckle
- c. 35MM White Italian Pebble Grain matching stitch 1165 brushed buckle
- D. 35MM Navy Italian Pebble Grain cobalt stitch 940 brushed buckle
- E. 35MM Cognac Italian Pebble Grain white stitch 908 polished buckle
- F. 35MM Chocolate Italian Pebble Grain wine stitch 1165 polished buckle
- g. 35MM Green Italian Pebble Grain yellow stitch 940 brushed buckle
- н. 35MM Black Italian Pebble Grain match stitch 1165 brushed buckle





# Italian Classic Suede 40 MM WIDTH

The Classic Suede leather is a type of very soft napped leather. The Suede name comes from the French words "Gants de Suede", which literally means "Swedish gloves" because of how so