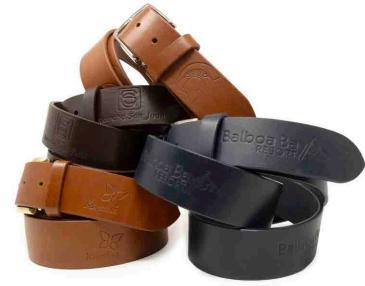

HANDMADE IN THE USA

2 0 2 5 ANTAS SIGNATURE COLLECTION

Look for the Veg Tan symbol for environmentally sustainable products.

cover photo (belts left to right):

- A. 40MM Cognac Italian Calf Ostrich matching stitch 1993 brushed buckle
- B. 40MM Grey Italian Calf Ostrich matching stitch 1993 gunmetal buckle
- c. 40MM Black Italian Calf Ostrich matching stitch 1993 gunmetal buckle
- E. 40MM Navy Italian Calf Ostrich matching stitch 1993 brushed buckle
- F. 40MM Brown Italian Calf Ostrich matching stitch 1993 brushed buckle