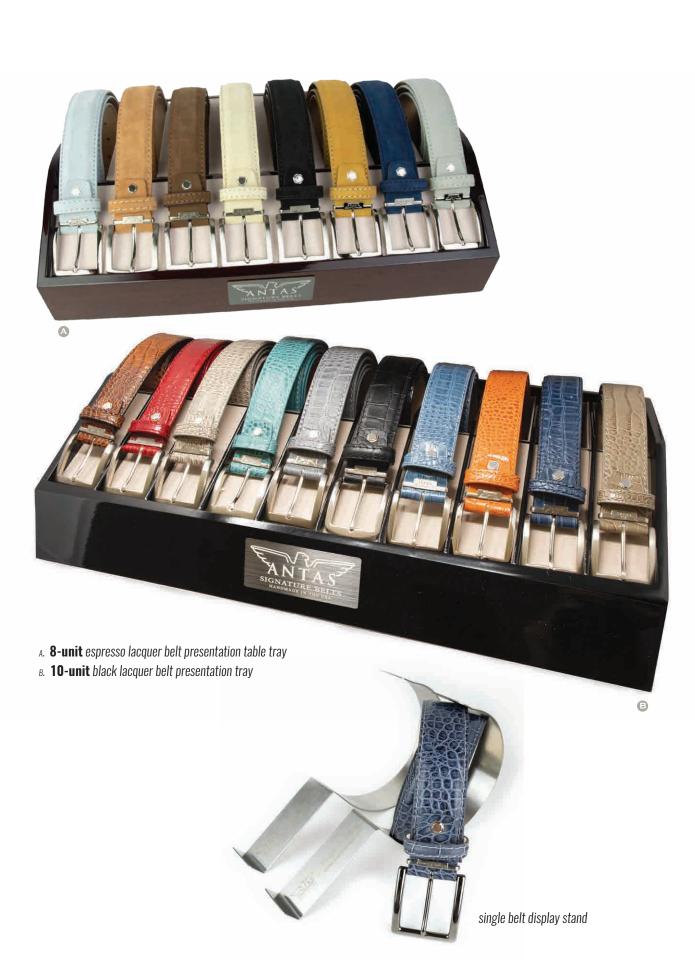

ator matching stitch 1993 yellow gold buckle
- B. 35MM Brown Genuine American Glazed Alligator matching stitch 4010 yellow gold buckle
- c. 35MM Black Genuine American Glazed Alligator matching stitch 4010 gunmetal buckle
- D. 40MM Navy Genuine American Glazed Alligator matching stitch 551 brushed buckle





The Faux Lizard belt skins start with smooth Italian calf skin and are plate embossed to create the imitation pattern of a Teju Lizard. Exclusively for Antas Apparel by Artisan Craftsman Roger Ximenez.



- A. 40MM Black Faux Lizard white stitch 1167 brushed buckle
- B. 40MM Cognac Faux Lizard cobalt stitch 908 polished buckle
- c. 40MM Brown Faux Lizard cognac stitch 1167 brushed buckle







# Camo & USA Italian Calf

40 MM WIDTH (CAMO) 30 MM / 40 MM WIDTHS (USA)



#### DISPLAYS



#### BUCKLES & STITCH

40MM BUCKLE OPTIONS



35MM BUCKLE OPTIONS



#### **Custom Stitch Colors**



# Club Blazer Program

- · Antas in-stock super 120's wool Navy Blue, Jet Black & The Green
- $\cdot$  2 button single vent blazer
- · Sizes 36" short to 54" long
- · Custom club logo embroidered (outside left breast pocket)
- · Member or staff name inside blazer
- · 2 week turn-around
- · Staff PUD 20% discount blazer only
- · European fit









- A. Jet Black Blazer
- в. The Green Blazer
- c. Custom Garment Bag
- D. Navy Blue Blazer



www.AntasApparel.com