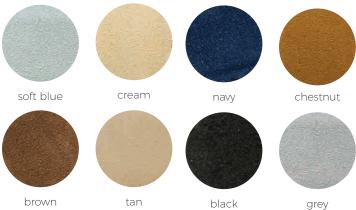

# Italian Classic Suede 40 MM WIDTH

The Classic Suede leather is a type of very soft napped leather. The Suede name comes from the French words "Gants de Suede", which literally means "Swedish gloves" because of how soft the napped leather feels on the skin. We use only the finest napped leather in our genuine Suede belts.

- A. 40MM Soft Blue Suede matching stitch 1993 polished buckle
- B. 40MM Cream Suede matching stitch 1993 brushed buckle
- c. 40MM Brown Suede matching stitch 1993 brushed buckle
- D. 40MM Tan Suede matching stitch 1993 brushed buckle
- E. 40MM Navy Suede matching stitch 1993 brushed buckle
- F. 40MM Chestnut Suede matching stitch 1993 polished buckle
- g. 40MM Black Suede matching stitch 1993 brushed buckle