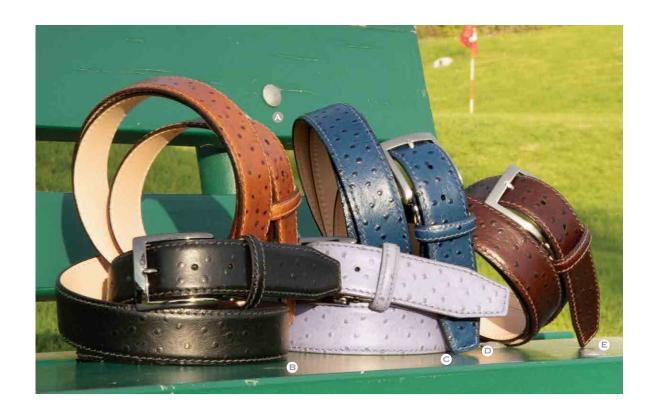

#### Italian Faux Ostrich 40 MM WIDTH

The Italian Faux Ostrich embossed pattern is subtle enough you can't tell its Ostrich. Each skin is hand finished in Italy and creates a beautiful matte Faux Ostrich pattern for the most discerning belt tastes. Exclusively for Antas Apparel by Artisan Craftsman.

- A. 40MM Cognac Italian Faux Ostrich matching stitch 1993 brushed buckle
- B. 40MM Black Italian Faux Ostrich matching stitch 1993 polished buckle
- c. 40MM Grey Italian Faux Ostrich matching stitch 1993 polished buckle
- D. 40MM Navy Italian Faux Ostrich matching stitch 1993 brushed buckle
- E. 40MM Brown Italian Faux Ostrich matching stitch 1993 brushed buckle