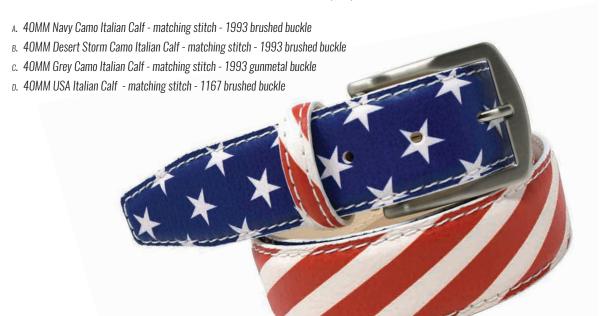

ican Glazed Alligator matching stitch 1993 yellow gold buckle
- B. 35MM Brown Genuine American Glazed Alligator matching stitch 4010 yellow gold buckle
- c. 35MM Black Genuine American Glazed Alligator matching stitch 4010 gunmetal buckle
- D. 40MM Navy Genuine American Glazed Alligator matching stitch 551 brushed buckle





The Faux Lizard belt skins start with smooth Italian calf skin and are plate embossed to create the imitation pattern of a Teju Lizard. Exclusively for Antas Apparel by Artisan Craftsman Roger Ximenez.



- A. 40MM Black Faux Lizard white stitch 1167 brushed buckle
- B. 40MM Cognac Faux Lizard cobalt stitch 908 polished buckle
- c. 40MM Brown Faux Lizard cognac stitch 1167 brushed buckle







# Camo & USA Italian Calf

40 MM WIDTH (CAMO) 30 MM / 40 MM WIDTHS (USA)



#### DISPLAYS



#### BUCKLES & STITCH

40MM BUCKLE OPTIONS



35MM BUCKLE OPTIONS



#### **Custom Stitch Colors**



# Club Blazer Program

- · Antas in-stock super 120's wool Navy Blue, Jet Black & The Green
- $\cdot$  2 button single vent blazer
- · Sizes 36" short to 54" long
- · Custom club logo embroidered (outside left breast pocket)
- · Member or staff name inside blazer
- · 2 week turn-around
- · Staff PUD 20% discount blazer only
- · European fit









- A. Jet Black Blazer
- в. The Green Blazer
- c. Custom Garment Bag
- D. Navy Blue Blazer



www.AntasApparel.com