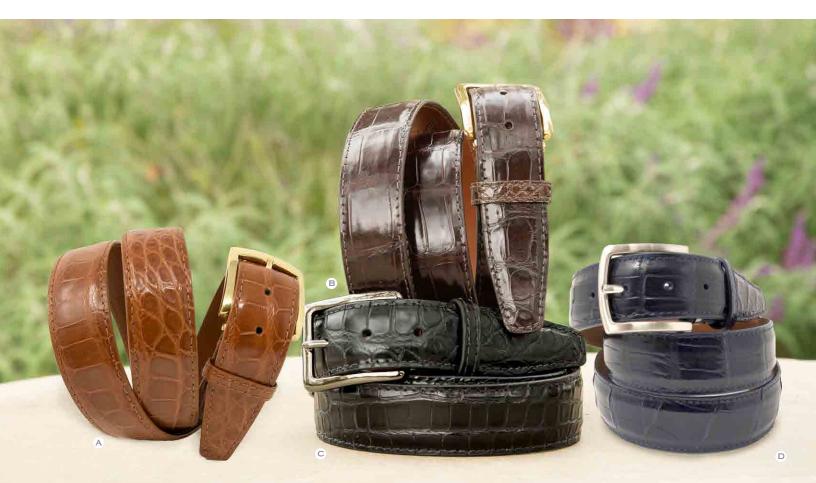

# Genuine American Glazed Alligator 35/40 MM WIDTHS

- A. 40MM Cognac Genuine American Glazed Alligator matching stitch 1993 yellow gold buckle
- B. 35MM Brown Genuine American Glazed Alligator matching stitch 4010 yellow gold buckle
- c. 35MM Black Genuine American Glazed Alligator matching stitch 4010 gunmetal buckle
- D. 40MM Navy Genuine American Glazed Alligator matching stitch 551 brushed buckle