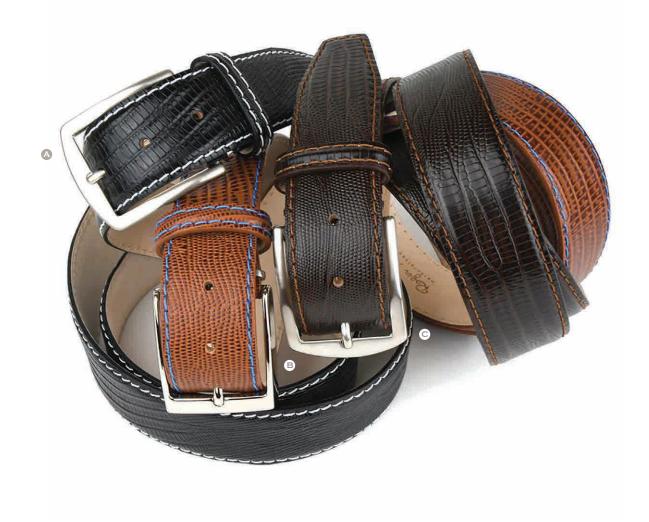

The Faux Lizard belt skins start with smooth Italian calf skin and are plate embossed to create the imitation pattern of a Teju Lizard. Exclusively for Antas Apparel by Artisan Craftsman Roger Ximenez.

- A. 40MM Black Faux Lizard white stitch 1167 brushed buckle
- B. 40MM Cognac Faux Lizard cobalt stitch 908 polished buckle
- c. 40MM Brown Faux Lizard cognac stitch 1167 brushed buckle