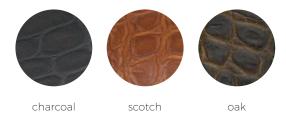

# Matte Mock Gator 40 MM WIDTH

Our Matte Mock Gator is the newest member of our Italian Calf skin belts that are vegetable tanned, plate stamped and finished in Italy. The matte finish brings out the very best texture of this Italian Calf Skin belt, handmade in the USA with 18 different stitch options. Exclusively for Antas Apparel by Artisan Craftsman.

- A. 40MM Charcoal Matte Mock Gator red stitch 908 polished buckle
- B. 40MM Scotch Matte Mock Gator cognac stitch 908 polished buckle
- c. 40MM Oak Matte Mock Gator dark green stitch 1167 brushed buckle