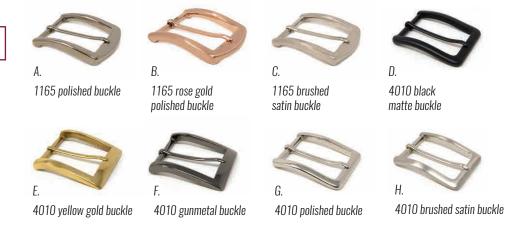

American Glazed Alligator matching stitch 4010 yellow gold buckle
- c. 35MM Black Genuine American Glazed Alligator matching stitch 4010 gunmetal buckle
- D. 40MM Navy Genuine American Glazed Alligator matching stitch 551 brushed buckle





The Faux Lizard belt skins start with smooth Italian calf skin and are plate embossed to create the imitation pattern of a Teju Lizard. Exclusively for Antas Apparel by Artisan Craftsman Roger Ximenez.



- A. 40MM Black Faux Lizard white stitch 1167 brushed buckle
- B. 40MM Cognac Faux Lizard cobalt stitch 908 polished buckle
- c. 40MM Brown Faux Lizard cognac stitch 1167 brushed buckle







# Camo & USA Italian Calf

40 MM WIDTH (CAMO) 30 MM / 40 MM WIDTHS (USA)



#### DISPLAYS



#### BUCKLES & STITCH

40MM BUCKLE OPTIONS



35MM BUCKLE OPTIONS



#### **Custom Stitch Colors**



# Club Blazer Program

- · Antas in-stock super 120's wool Navy Blue, Jet Black & The Green
- $\cdot$  2 button single vent blazer
- · Sizes 36" short to 54" long
- · Custom club logo embroidered (outside left breast pocket)
- · Member or staff name inside blazer
- · 2 week turn-around
- · Staff PUD 20% discount blazer only
- · European fit









- A. Jet Black Blazer
- в. The Green Blazer
- c. Custom Garment Bag
- D. Navy Blue Blazer



www.AntasApparel.com