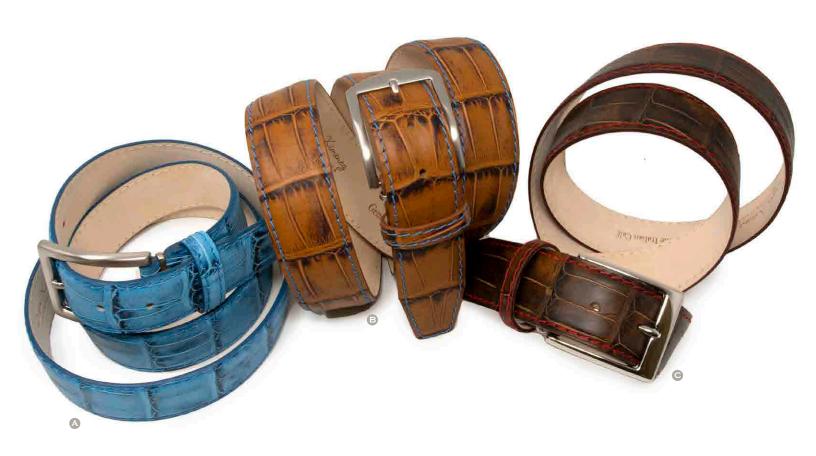

# Italian Faux Caiman Alligator Tail 40 MM WIDTH

Our Italian Faux Caiman Alligator Tail belts are vegetable tanned in Italy and patterned after the Caiman alligator, which have much narrower bodies than crocodile or alligator and a beautifully replicated pattern. Exclusively for Antas Apparel by Artisan Craftsman Roger Ximenez.

natural saddle

lle rust

crimson red

- A. 40MM Natural Saddle Italian Faux Caiman Alligator Tail cobalt stitch 908 brushed buckle
- B. 40MM Rust Italian Faux Caiman Alligator Tail brown stitch 908 polished buckle
- c. 40MM Crimson Red Italian Faux Caiman Alligator Tail grey stitch 1167 brushed buckle