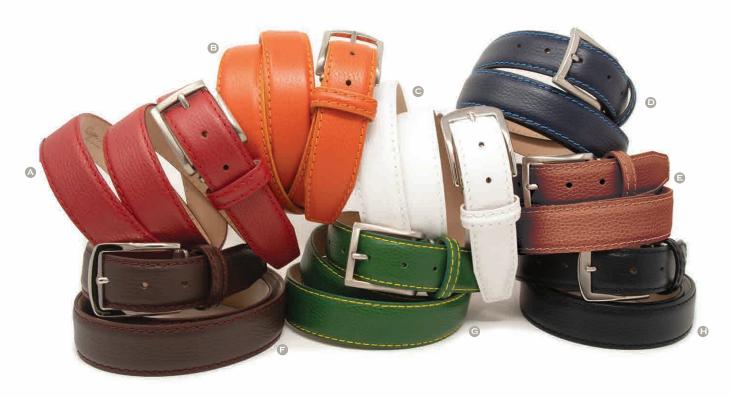

HANDMADE IN THE USA

2 0 2 5 ANTAS SIGNATURE COLLECTION

Look for the Veg Tan symbol for environmentally sustainable products.

cover photo (belts left to right):

- A. 40MM Cognac Italian Calf Ostrich matching stitch 1993 brushed buckle
- B. 40MM Grey Italian Calf Ostrich matching stitch 1993 gunmetal buckle
- c. 40MM Black Italian Calf Ostrich matching stitch 1993 gunmetal buckle
- E. 40MM Navy Italian Calf Ostrich matching stitch 1993 brushed buckle
- F. 40MM Brown Italian Calf Ostrich matching stitch 1993 brushed buckle