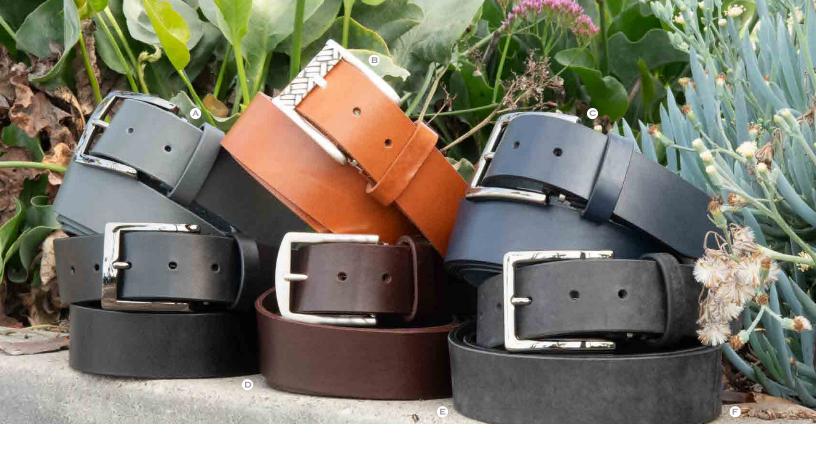

# 6 Italian Vachetta 40 MM WIDTH

Italian Vachetta Leather is part of our sustainable vegetable tanned leather belt collection. The Vachetta leather is soft and has a distinct sweet woodsy aroma inherent of all vegetable tanned leather. Each belt will naturally patina to develop unique shades and nuances for each owner such that no two belts will be exactly alike. Vachetta leather is easily embossed for unique custom events and club branding.

- A. 40MM Grey Vachetta 1993 gunmetal buckle
- B. 40MM Cognac Vachetta 4993 haymaker buckle
- C. 40MM Navy Vachetta 1993 gunmetal buckle
- D. 40MM Black Vachetta 1993 gunmetal buckle
- E. 40MM Brown Vachetta 1167 brushed buckle
- F. 40MM Smoke Vachetta 1250 gunmetal buckle