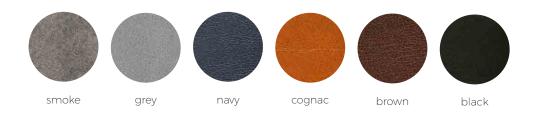

- A. 40MM Grey Vachetta 1993 gunmetal buckle
- B. 40MM Cognac Vachetta 4993 haymaker buckle
- C. 40MM Navy Vachetta 1993 gunmetal buckle
- D. 40MM Black Vachetta 1993 gunmetal buckle
- E. 40MM Brown Vachetta 1167 brushed buckle
- F. 40MM Smoke Vachetta 1250 gunmetal buckle