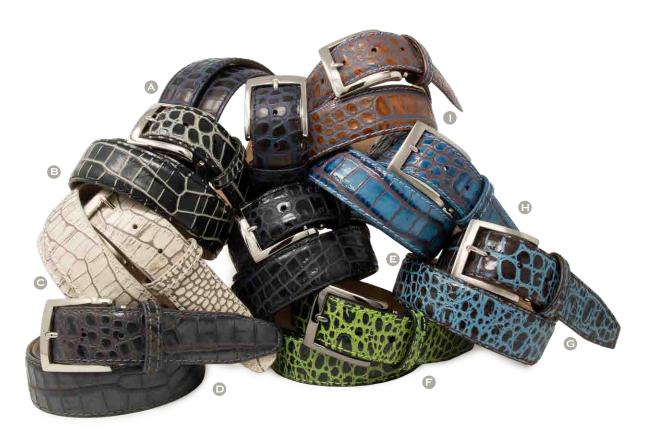

# Two Toned Italian Croc 40 MM WIDTH

The unique Two Toned Italian Mock Croc colored skin is achieved from a double tanning process with our popular Italian calf skin and mock crocodile plate embossed patterned imported skins. Handmade in the USA.

#### ALL 40 MM WIDTH WITH MATCHING STITCH

- A. Two Toned Italian Brown/Navy 1993 polished buckle
- B. Two Toned Italian Black/Tan 1993 polished buckle
- c. Two Toned Italian Stone 1993 polished buckle
- D. Two Toned Italian Grey Fog 1993 polished buckle
- E. Two Toned Italian Ocean Black 1993 polished buckle
- F. Two Toned Italian Black/Lime 1993 gunmetal buckle
- G. Two Toned Italian Brown/Sea Salt 1993 brushed buckle
- н. Two Toned Italian Marine/Tan 1993 brushed buckle
- ı. Two Toned Italian Cognac/Cobalt 1993 polished buckle

black/lime

cobalt/cognac

brown/sea salt tan/marine blue

black/tan

ocean black

stone

brown/navy

grey fog