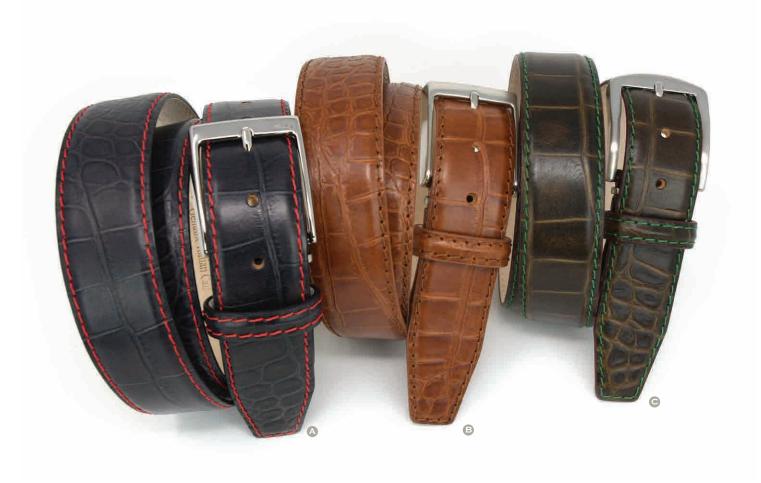

# Antique Faux Crocodile 40 MM WIDTH

A limited edition to the Antas Signature belt family is our Antique Faux Crocodile belt imported and hand finished in Italy with a classic two step finishing process providing a two tone look with an antique faux crocodile pattern. Exclusively for Antas Apparel by Artisan Craftsman Roger Ximenez.

- A. 40MM Gold Antique Faux Croc matching stitch 908 polished buckle
- B. 40MM White Antique Mock Croc white stitch 1167 brushed buckle
- c. 40MM Shadow Antique Faux Croc gray stitch  $\,$  1167 brushed buckle