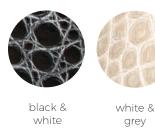

- A. 40MM Black & White Vintage Natural Mock Gator white stitch 1167 brushed buckle
- B. 40MM White & Grey Vintage Natural Mock Gator grey stitch 1250 gunmetal buckle