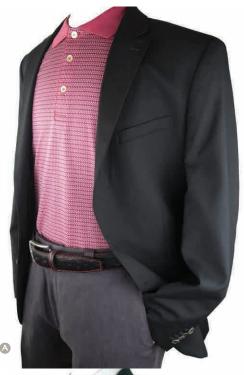

# Club Blazer Program

- · Antas in-stock super 120's wool Navy Blue, Jet Black & The Green
- $\cdot$  2 button single vent blazer
- · Sizes 36" short to 54" long
- · Custom club logo embroidered (outside left breast pocket)
- · Member or staff name inside blazer
- · 2 week turn-around
- · Staff PUD 20% discount blazer only
- · European fit

- A. Jet Black Blazer
- в. The Green Blazer
- c. Custom Garment Bag
- D. Navy Blue Blazer

www.AntasApparel.com