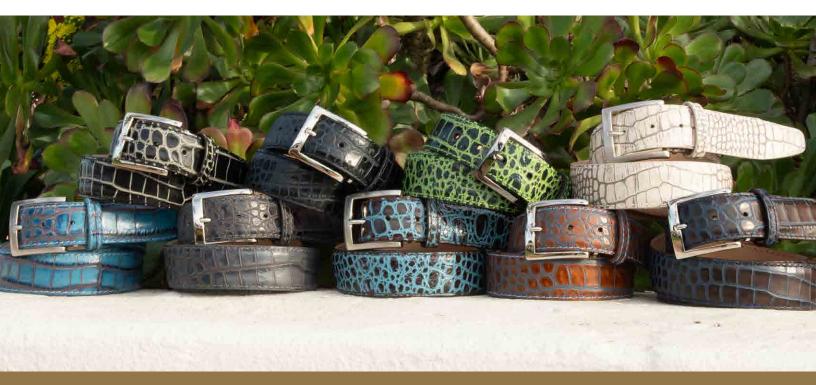

# Two Toned Italian Croc 40 MM WIDTH

The unique Two Toned Italian Mock Croc colored skin is achieved from a double tanning process with our popular Italian calf skin and mock crocodile plate embossed patterned imported skins. Handmade in the USA.

#### ALL 40 MM WIDTH WITH MATCHING STITCH

- A. Two Toned Italian Brown/Navy 1993 polished buckle
- B. Two Toned Italian Black/Tan 1993 polished buckle
- c. Two Toned Italian Stone 1993 polished buckle
- D. Two Toned Italian Grey Fog 1993 polished buckle
- E. Two Toned Italian Ocean Black 1993 polished buckle
- F. Two Toned Italian Black/Lime 1993 gunmetal buckle
- G. Two Toned Italian Brown/Sea Salt 1993 brushed buckle
- н. Two Toned Italian Marine/Tan 1993 brushed buckle
- ı. Two Toned Italian Cognac/Cobalt 1993 polished buckle

black/lime

cobalt/cognac

brown/sea salt tan/marine blue

black/tan

ocean black

stone

brown/navy

grey fog