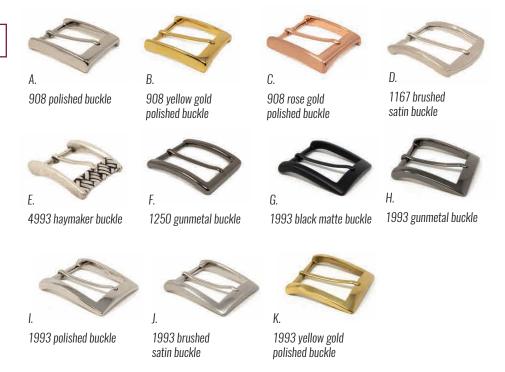

B. 35MM Brown Genuine American Glazed Alligator matching stitch 4010 yellow gold buckle
- c. 35MM Black Genuine American Glazed Alligator matching stitch 4010 gunmetal buckle
- D. 40MM Navy Genuine American Glazed Alligator matching stitch 551 brushed buckle





The Faux Lizard belt skins start with smooth Italian calf skin and are plate embossed to create the imitation pattern of a Teju Lizard. Exclusively for Antas Apparel by Artisan Craftsman Roger Ximenez.



- A. 40MM Black Faux Lizard white stitch 1167 brushed buckle
- B. 40MM Cognac Faux Lizard cobalt stitch 908 polished buckle
- c. 40MM Brown Faux Lizard cognac stitch 1167 brushed buckle







# Camo & USA Italian Calf

40 MM WIDTH (CAMO) 30 MM / 40 MM WIDTHS (USA)



#### DISPLAYS



#### BUCKLES & STITCH

40MM BUCKLE OPTIONS



35MM BUCKLE OPTIONS



#### **Custom Stitch Colors**



# Club Blazer Program

- · Antas in-stock super 120's wool Navy Blue, Jet Black & The Green
- $\cdot$  2 button single vent blazer
- · Sizes 36" short to 54" long
- · Custom club logo embroidered (outside left breast pocket)
- · Member or staff name inside blazer
- · 2 week turn-around
- · Staff PUD 20% discount blazer only
- · European fit









- A. Jet Black Blazer
- в. The Green Blazer
- c. Custom Garment Bag
- D. Navy Blue Blazer



www.AntasApparel.com