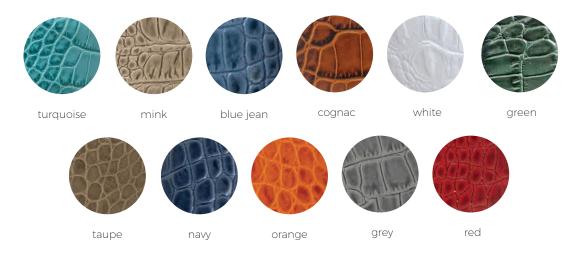

# Italian Matte Mock Crocodile 40 MM WIDTH

Our Italian Mock Crocodile patterns are plate embossed to duplicate the pattern of the farm raised king crocodile, aniline dyed and finished in Italy.

- A. 40MM Turquoise Italian Matte Mock Crocodile matching stitch 1993 brushed buckle
- B. 40MM Mink Italian Matte Mock Crocodile matching stitch 1993 brushed buckle
- c. 40MM Blue Jean Italian Matte Mock Crocodile matching stitch 1993 polished buckle
- D. 40MM Red Italian Matte Mock Crocodile matching stitch 1993 polished buckle
- E. 40MM Cognac Italian Matte Mock Crocodile matching stitch 1993 brushed buckle
- F. 40MM Taupe Italian Matte Mock Crocodile matching stitch 1993 polished buckle
- g. 40MM Navy Italian Matte Mock Crocodile matching stitch 1993 brushed buckle
- н. 40MM Orange Italian Matte Mock Crocodile matching stitch 1993 brushed buckle
- ı. 40MM White Italian Matte Mock Crocodile matching stitch 1993 polished buckle
- J. 40MM Grey Italian Matte Mock Crocodile matching stitch 1993 brushed buckle