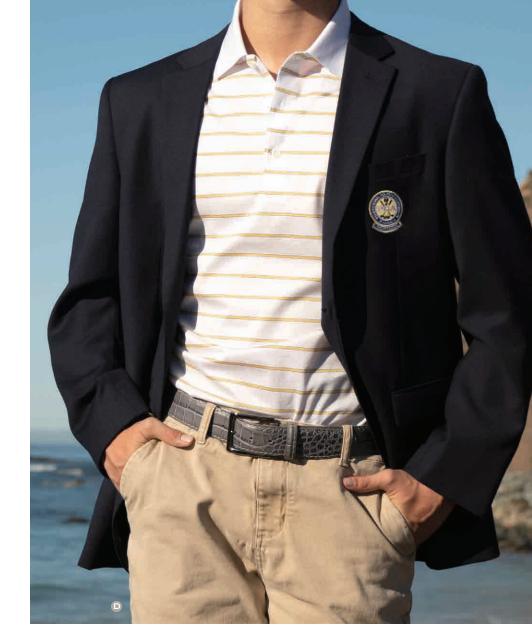

# Club Blazer Program

- · Antas in-stock super 120's wool Navy Blue, Jet Black & The Green
- $\cdot$  2 button single vent blazer
- · Sizes 36" short to 54" long
- · Custom club logo embroidered (outside left breast pocket)
- · Member or staff name inside blazer
- · 2 week turn-around
- · Staff PUD 20% discount blazer only
- · European fit

- A. Jet Black Blazer
- в. The Green Blazer
- c. Custom Garment Bag
- D. Navy Blue Blazer

www.AntasApparel.com