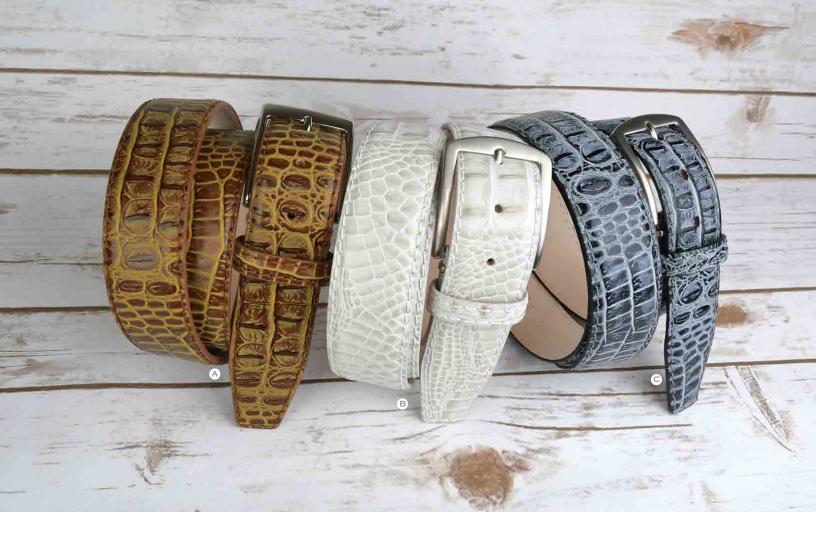

Italian Matte Mock Crocodile matching stitch 1993 brushed buckle
- B. 40MM Mink Italian Matte Mock Crocodile matching stitch 1993 brushed buckle
- c. 40MM Blue Jean Italian Matte Mock Crocodile matching stitch 1993 polished buckle
- D. 40MM Red Italian Matte Mock Crocodile matching stitch 1993 polished buckle
- E. 40MM Cognac Italian Matte Mock Crocodile matching stitch 1993 brushed buckle
- F. 40MM Taupe Italian Matte Mock Crocodile matching stitch 1993 polished buckle
- g. 40MM Navy Italian Matte Mock Crocodile matching stitch 1993 brushed buckle
- н. 40MM Orange Italian Matte Mock Crocodile matching stitch 1993 brushed buckle
- ı. 40MM White Italian Matte Mock Crocodile matching stitch 1993 polished buckle
- J. 40MM Grey Italian Matte Mock Crocodile matching stitch 1993 brushed buckle



# Antique Faux Crocodile 40 MM WIDTH

A limited edition to the Antas Signature belt family is our Antique Faux Crocodile belt imported and hand finished in Italy with a classic two step finishing process providing a two tone look with an antique faux crocodile pattern. Exclusively for Antas Apparel by Artisan Craftsman Roger Ximenez.

- A. 40MM Gold Antique Faux Croc matching stitch 908 polished buckle
- B. 40MM White Antique Mock Croc white stitch 1167 brushed buckle
- c. 40MM Shadow Antique Faux Croc gray stitch  $\,$  1167 brushed buckle









gold

white

shadow

# Two Toned Italian Mock Croc 40 MM WIDTH

The unique Two Toned Italian Mock Croc colored skin is achieved from a double tanning process with our popular Italian calf skin and mock king crocodile plate embossed patterned