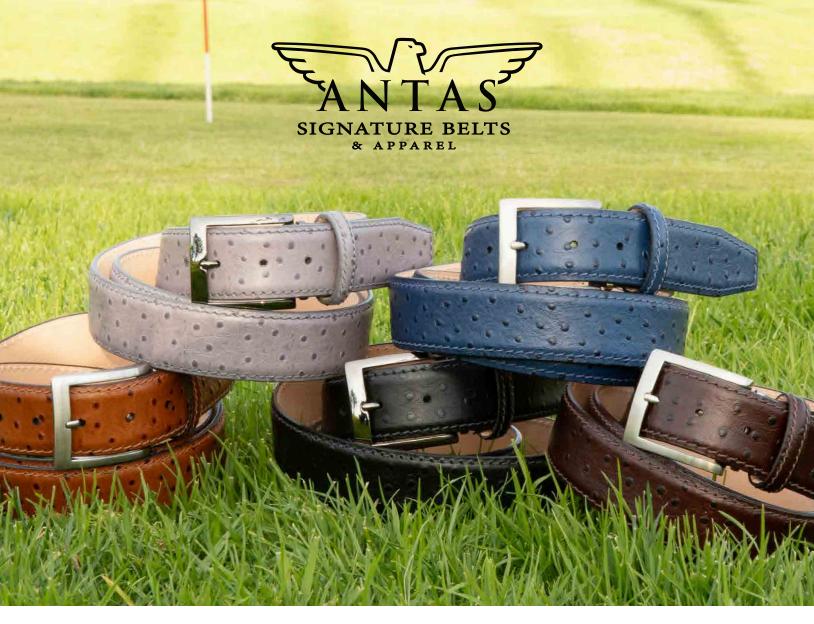

HANDMADE IN THE USA

2 0 2 5 ANTAS SIGNATURE COLLECTION

Look for the Veg Tan symbol for environmentally sustainable products.

cover photo (belts left to right):

- A. 40MM Cognac Italian Calf Ostrich matching stitch 1993 brushed buckle
- B. 40MM Grey Italian Calf Ostrich matching stitch 1993 gunmetal buckle
- c. 40MM Black Italian Calf Ostrich matching stitch 1993 gunmetal buckle
- E. 40MM Navy Italian Calf Ostrich matching stitch 1993 brushed buckle
- F. 40MM Brown Italian Calf Ostrich matching stitch 1993 brushed buckle